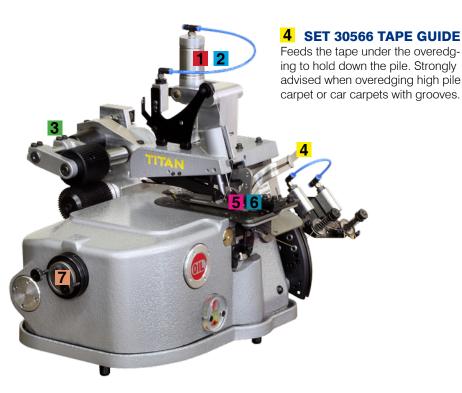

# TITAN25/4500 Options

#### 1 CP/ 2500 :

Pneumatic foot lift & tension releaser: allows for quicker & easier handling of carpets, requires air pressure between 4 to 6 bar.

#### 3 2600CV PULLER

Extremely strong pneumatic puller system which is fully synchronised with the internal parts of DK 2500 overedger. Strongly advised for handling large carpets.

#### 3 2600DAC PULLER

NEW: same functions as DK2600cv + additional pneumatic adjustment of the pressure on the puller for improved results on different carpet qualities.

# 2 NEW CP/2500 DAC

Adjustable pneumatic foot lift & tension releaser: same function as CP/2500 + additionally allows to adjust pressure of the feeddog for fast and simple adjustment of machine to different carpet thicknesses.

## 7 RPE/2500 External stitch density adjuster

Allows to change the density of stitches while sewing. This permits the operator to obtain the best covering effect in a short time. Strongly advised when using different qualities of thread and carpet.

#### 5 DCD/2500 CUTTING DEVICE

These knives are cutting excess pile or carpet just before sewing.

#### **6** NEW UKM/2500

Upper knife movement Allows to cut extra heavy or thick carpets. Left hand version available. Available in two sizes.