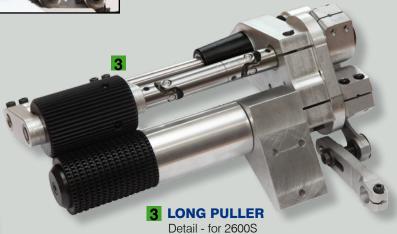

# 3 2650 DAC PULLER 2600S DAC PULLER

**NEW**: completely new design extra long puller, useful for high pile carpets such as shaggy. Left-hand version available.