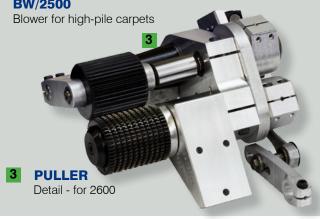

#### 3 2600CV PULLER

Extremely strong pneumatic puller system which is fully synchronised with the internal parts of DK 2500 overedger. Strongly advised for handling large carpets.

#### 3 2600DAC PULLER

NEW: same functions as DK2600cv + additional pneumatic adjustment of the pressure on the puller for improved results on different carpet qualities.