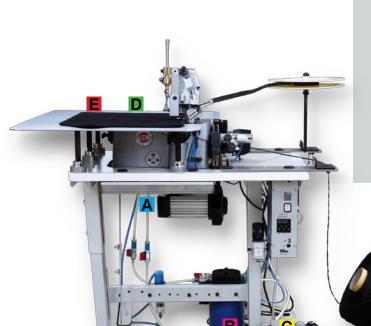

#### COMPLETE OIL FILTER FH/DK 2500 CONSIST OF A+B+C

**A** LOWER COVER PLATE

of the sewing machine 2500 with two openings.

**B** OIL FILTER

fixed on the table. Filtering the oil.

C OIL PUMP

fixed on the stand.

#### **D** TA/2500:

#### **TEFLON COATED UPPER TABLE.**

On the stand alone models, the operator can work better with larger carpets.

# **E** TAP/2500:

# **TEFLON COATED UPPER TABLE.**

For easy build in of the machine in the air-table. For machines with Puller system (DK 2600).